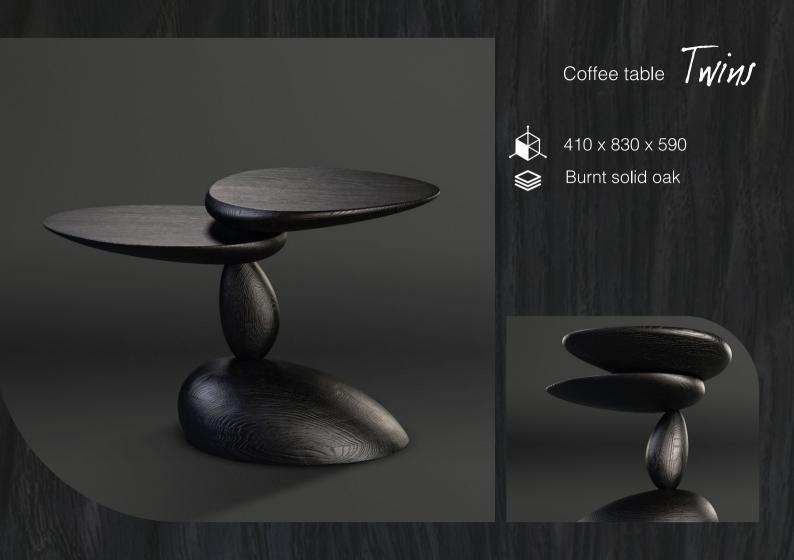

550 x 440 x 600 Solid burnt oak / liquid metal



1260 x 400 x 460 Burnt solid oak





700 x 400 x 440 Burnt solid oak



Console Ellipse



1600 x 420 x 200 Burnt solid oak





Ellipse mini



600 x 345 x 205 Burnt solid oak









Shelving unit Curious White

800 x 750 x 1530 Solid oak, enamel











660 x 400 x 460 Burnt solid oak / ash





Console Balance

## 1000 x 500 x 900 Burnt solid oak







Collaborations

Eye of the Rock console With designer Igor Kurkin

Shells landscape art-object With Genius Gardens bureau

Dining Table With designer Alla Shumeyko

Cupboard for dishes With designer Nadezhda Karakash





in Interiors

Stones Coffe table ALM interiors

Table Wave Ariana Ahmad design

Ellipse console Notumproject

Potaru bench Elina Bogomolova



Our objects ar