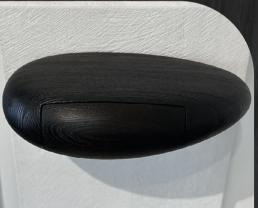

550 x 440 x 600 Solid burnt oak / liquid metal

1260 x 400 x 460 Burnt solid oak

700 x 400 x 440 Burnt solid oak

Console Ellipse

1600 x 420 x 200 Burnt solid oak

Ellipse mini

600 x 345 x 205 Burnt solid oak

Shelving unit Curious White