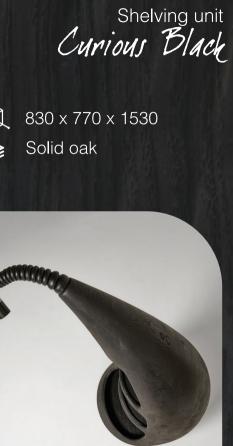

800 x 750 x 1530 Solid oak, enamel

660 x 400 x 460 Burnt solid oak / ash

Console Balance