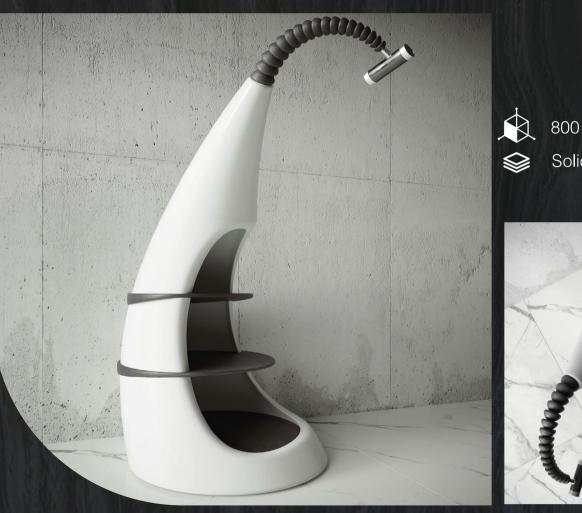

550 x 440 x 600 Solid burnt oak / liquid metal

1260 x 400 x 460 Burnt solid oak

700 x 400 x 440 Burnt solid oak

Console Ellipse

1600 x 420 x 200 Burnt solid oak

Ellipse mini

600 x 345 x 205 Burnt solid oak

Shelving unit Curious White