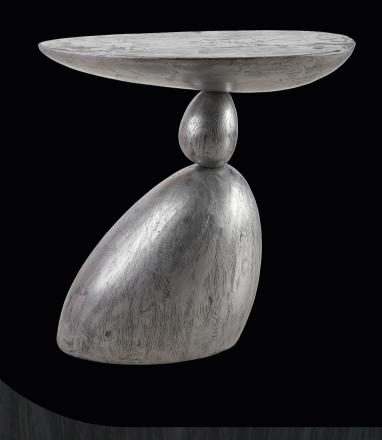

550 x 440 x 600 Solid burnt oak / liquid metal

1260 x 400 x 460 Burnt solid oak

700 x 400 x 440 Burnt solid oak

Console Ellipse

1600 x 420 x 200 Burnt solid oak

Ellipse mini

600 x 345 x 205 Burnt solid oak

Shelving unit Curious White