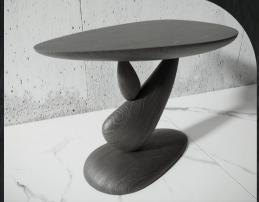

## 1000 x 500 x 900 Burnt solid oak

Collaborations

Eye of the Rock console With designer Igor Kurkin

Shells landscape art-object With Genius Gardens bureau

Dining Table With designer Alla Shumeyko

Cupboard for dishes With designer Nadezhda Karakash