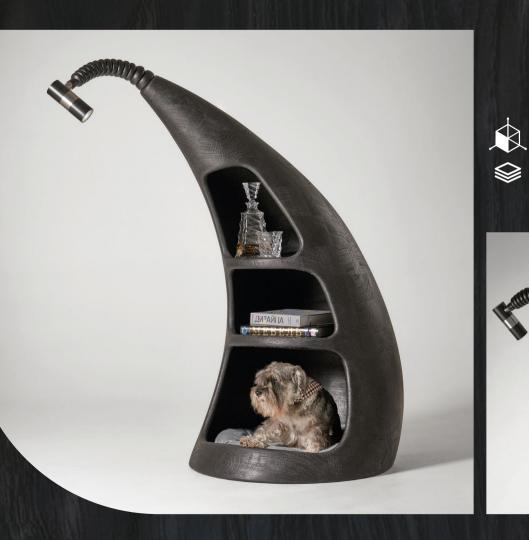

800 x 750 x 1530 Solid oak, enamel

660 x 400 x 460 Burnt solid oak / ash

Console Balance