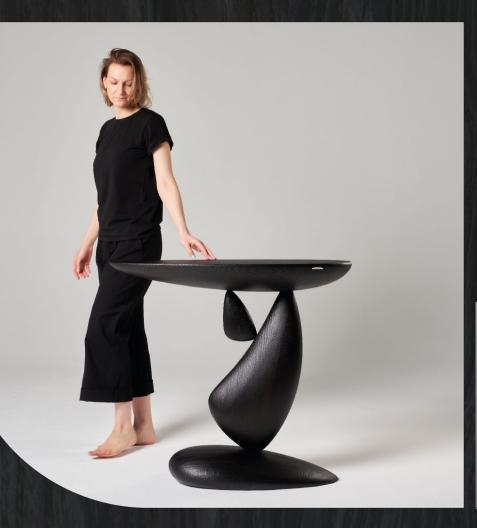

## 1000 x 500 x 900 Burnt solid oak

Collaborations

Eye of the Rock console With designer Igor Kurkin

Shells landscape art-object With Genius Gardens bureau

Dining Table With designer Alla Shumeyko

Cupboard for dishes With designer Nadezhda Karakash