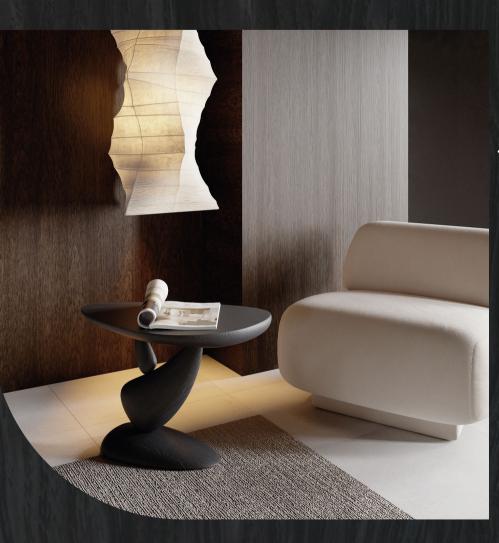

800 x 750 x 1530 Solid oak, enamel

660 x 400 x 460 Burnt solid oak / ash

Console Balance