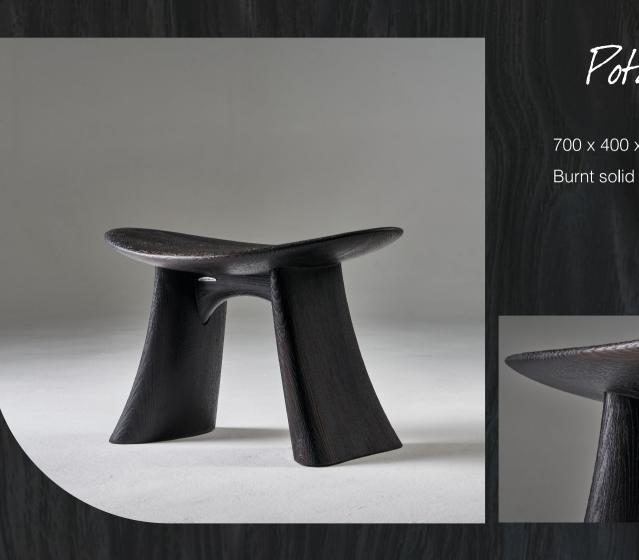

550 x 440 x 600 Solid burnt oak / liquid metal

1260 x 400 x 460 Burnt solid oak

700 x 400 x 440 Burnt solid oak

Console Ellipse

1600 x 420 x 200 Burnt solid oak

Ellipse mini

600 x 345 x 205 Burnt solid oak

Shelving unit Curious White