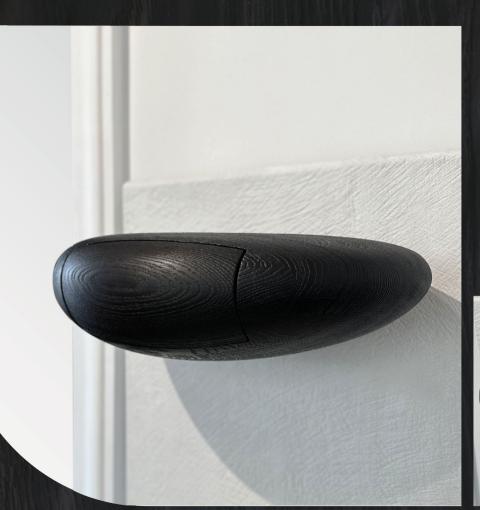

550 x 440 x 600 Solid burnt oak / liquid metal

1260 x 400 x 460 Burnt solid oak

700 x 400 x 440 Burnt solid oak

Console Ellipse

1600 x 420 x 200 Burnt solid oak

Ellipse mini

600 x 345 x 205 Burnt solid oak

Shelving unit Curious White