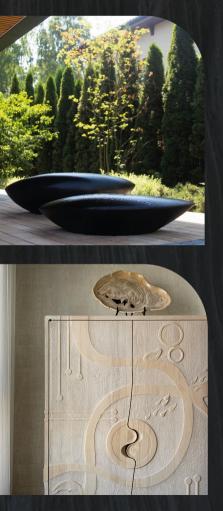

550 x 440 x 600 Solid burnt oak / liquid metal

1260 x 400 x 460 Burnt solid oak

700 x 400 x 440 Burnt solid oak

Console Ellipse

1600 x 420 x 200 Burnt solid oak

Ellipse mini

600 x 345 x 205 Burnt solid oak

Shelving unit Curious White

800 x 750 x 1530 Solid oak, enamel

660 x 400 x 460 Burnt solid oak / ash

Console Balance

## 1000 x 500 x 900 Burnt solid oak

Collaborations

Eye of the Rock console With designer Igor Kurkin

Shells landscape art-object With Genius Gardens bureau

Dining Table With designer Alla Shumeyko

Cupboard for dishes With designer Nadezhda Karakash