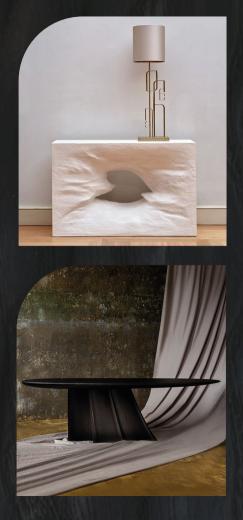

550 x 440 x 600 Solid burnt oak / liquid metal

1260 x 400 x 460 Burnt solid oak

700 x 400 x 440 Burnt solid oak

Console Ellipse

1600 x 420 x 200 Burnt solid oak

Ellipse mini

600 x 345 x 205 Burnt solid oak

Shelving unit Curious White

in Interiors

Stones Coffe table ALM interiors

Table Wave Ariana Ahmad design

Ellipse console Notumproject

Potaru bench Elina Bogomolova

Our objects are all about silence, tranquility and self-immersion. We believe this is the experience that is sorely lacking in modern life.